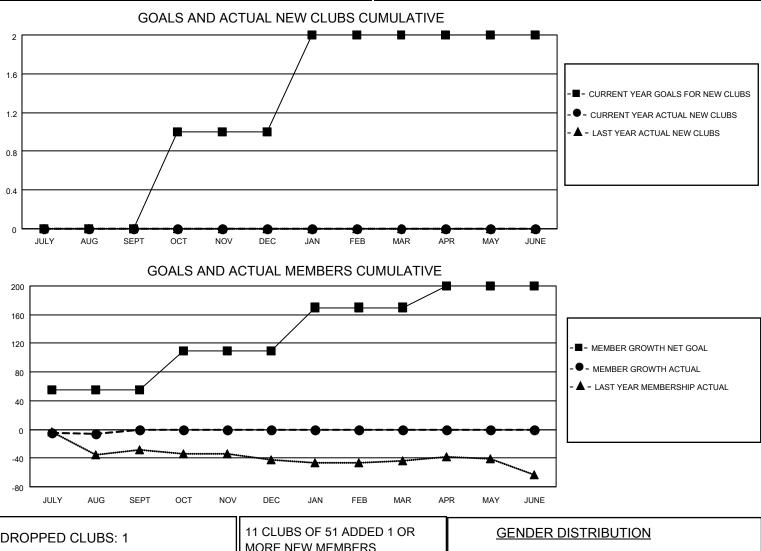

## LOCATION ILLINOIS

District 1 M

Results as of: 8/31/2023

| Clubs                 |               |           |               | Members               |                         |                         |                                                    |
|-----------------------|---------------|-----------|---------------|-----------------------|-------------------------|-------------------------|----------------------------------------------------|
| RESULTS FOR 2023-2024 |               |           |               | RESULTS FOR 2023-2024 |                         |                         |                                                    |
| QUARTER               | NEW CLUB GOAL | NEW CLUBS | DROPPED CLUBS | QUARTER               | IBER GROWTH NET<br>GOAL | MEMBER GROWTH<br>ACTUAL | DROPPED<br>MEMBERS ACTUAL<br>(including transfers) |
| JULY/AUG/SEPT         | 0             | 0         | 1             | JULY/AUG/SEPT         | 55                      | 14                      | 20                                                 |
| OCT/NOV/DEC           | 1             | 0         | 0             | OCT/NOV/DEC           | 55                      | 0                       | 0                                                  |
| JAN/FEB/MAR           | 1             | 0         | 0             | JAN/FEB/MAR           | 60                      | 0                       | 0                                                  |
| APR/MAY/JUNE          | 0             | 0         | 0             | APR/MAY/JUNE          | 30                      | 0                       | 0                                                  |

| DROPPED CLUBS: 1 |    | 11 CLUBS OF 51 ADDED 1 OR<br>MORE NEW MEMBERS | GENDER DISTRIBUTION                |              |  |
|------------------|----|-----------------------------------------------|------------------------------------|--------------|--|
|                  |    |                                               | MALE                               | 994 (80.16%) |  |
|                  |    |                                               | FEMALE                             | 246 (19.84%) |  |
| DROPPED MEMBERS  |    |                                               | NON BINARY                         | 0 (0.00%)    |  |
| DECEASED         | 4  |                                               | PREFER NOT TO ANSWER               | 0 (0.00%)    |  |
| DECEASED         |    |                                               |                                    |              |  |
| CLUB CANCELLED   | 0  | CLICK HERE FOR CUMULATIVE                     | TOTAL FAMILY UNIT MEMBERS          | s 123        |  |
| OTHER            | 16 | MEMBERSHIP DATA                               |                                    |              |  |
| TOTAL            | 20 |                                               | FAMILY MEMBERS PAYING HALF DUES 63 |              |  |
|                  |    |                                               |                                    |              |  |